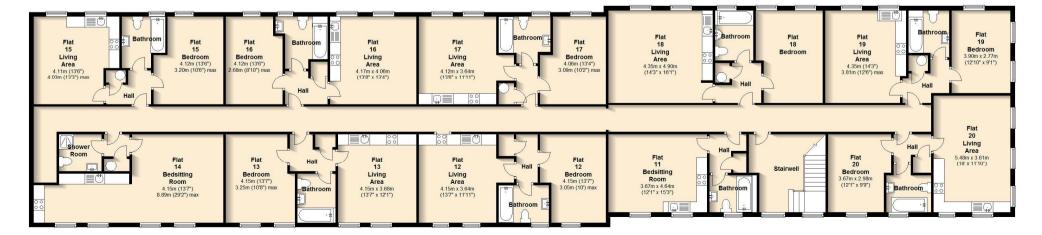

## **FIRST FLOOR**

These studio, one and two bedroom apartments are all finished to an excellent standard and benefit from a quality specification to include:

- CCTV security
- Solid Oak internal doors
- Individual ventilation system
- Contemporary kitchens with appliances and composite work surfaces
- Luxury bathroom or shower room
- Smoke alarms and fire suppression system
- Bicycle storage
- Exterior lighting and landscaping
- Allocated and visitors parking
- Long leases
- LABC build warranty