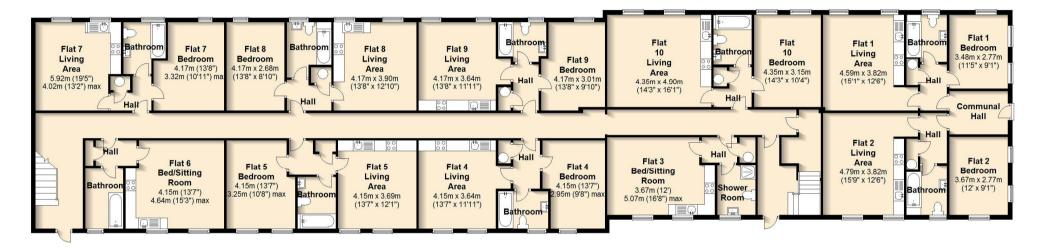

## PORTERS WOOD HOUSE

S T A L B A N S



In association with



**BLOOMSBURY HOMES** 



St Albans with its Roman heritage is today a vibrant City just 20 minutes by train from central London.

By day the charming old streets of the City centre are packed with specialist shops mixing contemporary living with more traditional outlets along with high street names and supermarkets.

Evenings come alive with a multitude of bars, pubs and restaurants of all descriptions catering for a wide range of tastes and budgets. Leisure activities abound with Fitness centres, Golf courses, parks and open countryside all close to hand.

## **GROUND FLOOR**



## **FIRST FLOOR**



These studio, one and two bedroom apartments are all finished to an excellent standard and benefit from a quality specification to include:

- CCTV security
- Solid Oak internal doors
- Individual ventilation system
- Contemporary kitchens with appliances and composite work surfaces
- Luxury bathroom or shower room
- Smoke alarms and fire suppression system
- Bicycle storage
- Exterior lighting and landscaping
- Allocated and visitors parking
- Long leases
- LABC build warranty

The development itself is well located for local amenities with the City centre and mainline station just over a mile away.

## **SECOND FLOOR**



Flat 21, Porters Wood House, St. Albans









Email: sales@daniels.uk.net www.daniels.uk.net

Tel: (01727) 836561