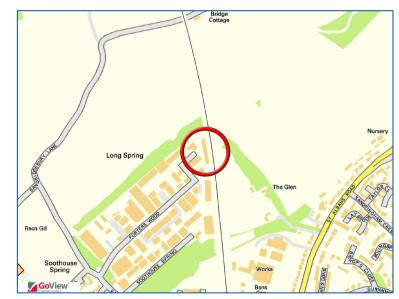

The development itself is well located for local amenities with the City centre and mainline station just over a mile away.